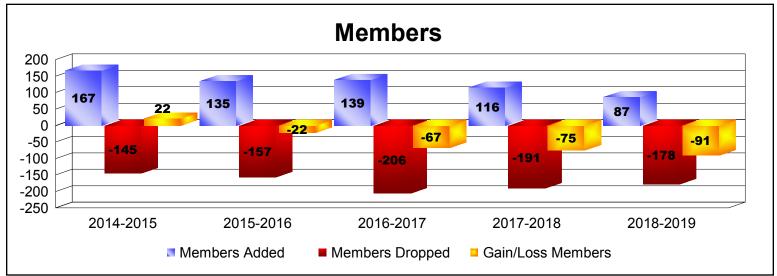

District 107 E

As of June 2019 Cumulative

| Year      | New<br>Clubs | Dropped<br>Clubs | Gain/<br>Loss<br>Clubs | New<br>Members | Charter<br>Members | Reinstate<br>Members | Transfer<br>Members | Total<br>Member<br>Added | Total<br>Members<br>Dropped | Gain/<br>Loss<br>Members |
|-----------|--------------|------------------|------------------------|----------------|--------------------|----------------------|---------------------|--------------------------|-----------------------------|--------------------------|
| 2014-2015 | 1            | -1               | 0                      | 138            | 26                 | 1                    | 2                   | 167                      | -145                        | 22                       |
| 2015-2016 | 0            | 0                | 0                      | 129            | 1                  | 1                    | 4                   | 135                      | -157                        | -22                      |
| 2016-2017 | 1            | -3               | -2                     | 107            | 24                 | 0                    | 8                   | 139                      | -206                        | -67                      |
| 2017-2018 | 0            | -3               | -3                     | 86             | 14                 | 1                    | 15                  | 116                      | -191                        | -75                      |
| 2018-2019 | 0            | -4               | -4                     | 66             | 7                  | 0                    | 14                  | 87                       | -178                        | -91                      |
| Average   | 0            | -2               | -2                     | 105            | 14                 | 1                    | 9                   | 129                      | -175                        | -47                      |