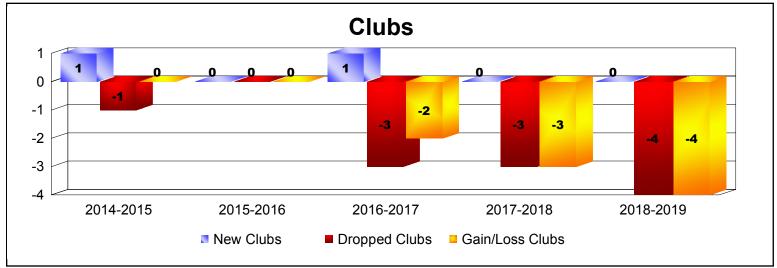

District 107 E

As of June 2019 Cumulative

| Year      | New<br>Clubs | Dropped<br>Clubs | Gain/<br>Loss<br>Clubs | New<br>Members | Charter<br>Members | Reinstate<br>Members | Transfer<br>Members | Total<br>Member<br>Added | Total<br>Members<br>Dropped | Gain/<br>Loss<br>Members |
|-----------|--------------|------------------|------------------------|----------------|--------------------|----------------------|---------------------|--------------------------|-----------------------------|--------------------------|
| 2014-2015 | 1            | -1               | 0                      | 138            | 26                 | 1                    | 2                   | 167                      | -145                        | 22                       |
| 2015-2016 | 0            | 0                | 0                      | 129            | 1                  | 1                    | 4                   | 135                      | -157                        | -22                      |
| 2016-2017 | 1            | -3               | -2                     | 107            | 24                 | 0                    | 8                   | 139                      | -206                        | -67                      |
| 2017-2018 | 0            | -3               | -3                     | 86             | 14                 | 1                    | 15                  | 116                      | -191                        | -75                      |
| 2018-2019 | 0            | -4               | -4                     | 66             | 7                  | 0                    | 14                  | 87                       | -178                        | -91                      |
| Average   | 0            | -2               | -2                     | 105            | 14                 | 1                    | 9                   | 129                      | -175                        | -47                      |